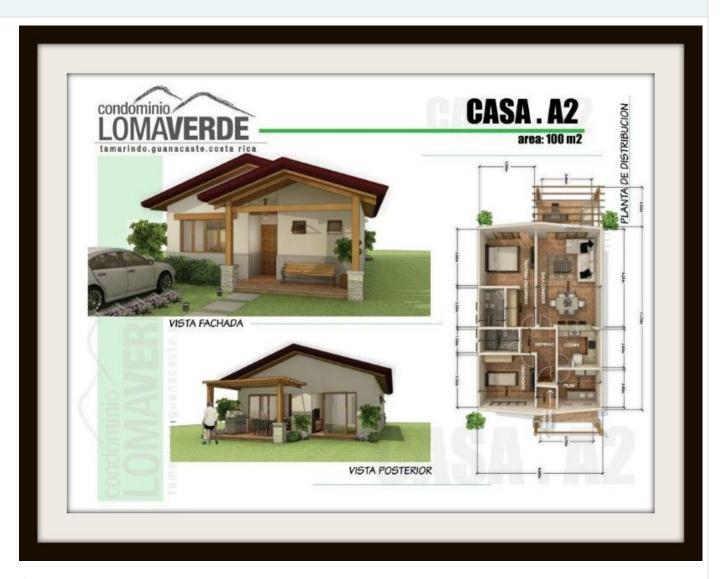

In Loma Verde, you can choose between different house design options, size and price.

**Casa A2** 2 Bedroom / 2 Bath, Dining Room, Kitchen, Laundry Room and Terrace Introductory Price \$120,500

Casa A1 2 Bedroom / 2 Bath, Dining Room, Kitchen, Laundry Room and Terrace Introductory Price \$ 136,500