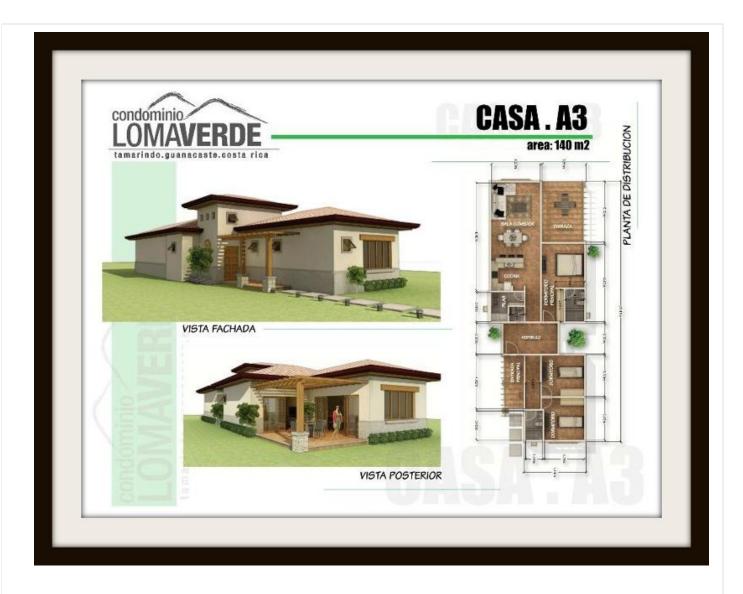

**Casa C1** 2 Bedroom / 2.5 Bath, Dining Room, Kitchen, Laundry Room and Terrace Introductory Price \$ 146,000

**Casa A3** 3 Bedroom / 2 Bath, Dining Room, Kitchen, Laundry Room and Terrace Introductory Price \$ 160,500