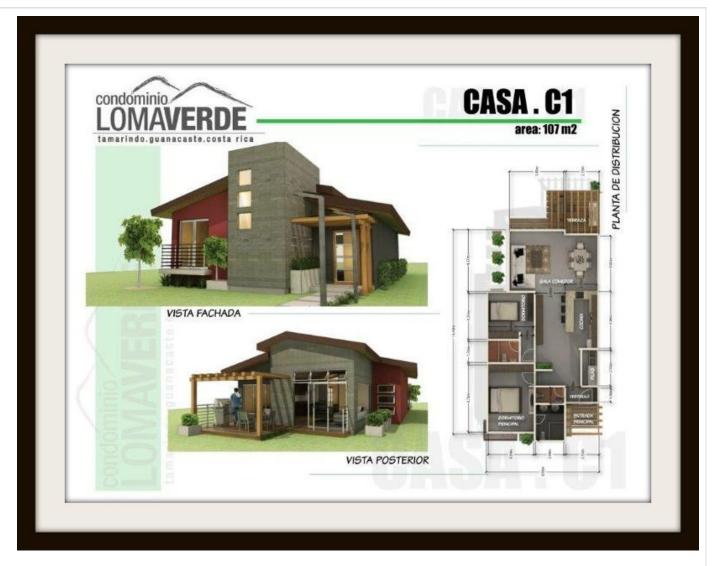

**Casa C1** 2 Bedroom / 2.5 Bath, Dining Room, Kitchen, Laundry Room and Terrace Introductory Price \$ 146,000

**Casa A3** 3 Bedroom / 2 Bath, Dining Room, Kitchen, Laundry Room and Terrace Introductory Price \$ 160,500