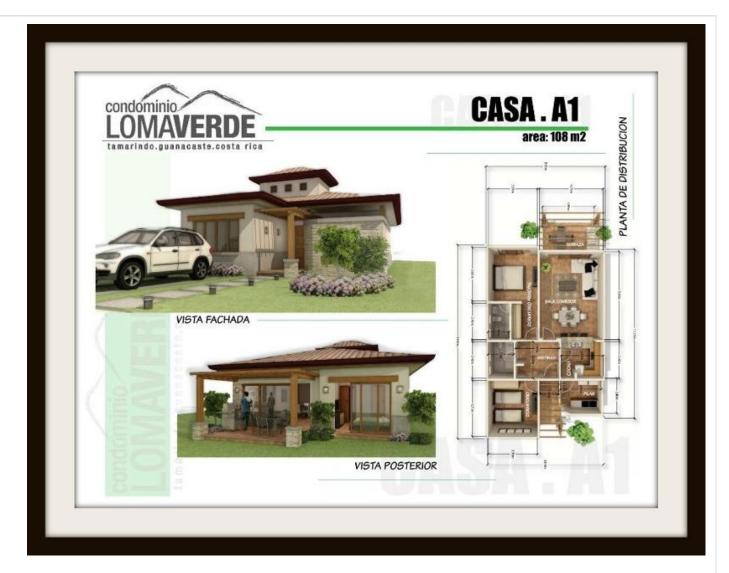

In Loma Verde, you can choose between different house design options, size and price.

**Casa A2** 2 Bedroom / 2 Bath, Dining Room, Kitchen, Laundry Room and Terrace Introductory Price \$120,500

Casa A1 2 Bedroom / 2 Bath, Dining Room, Kitchen, Laundry Room and Terrace Introductory Price \$ 136,500