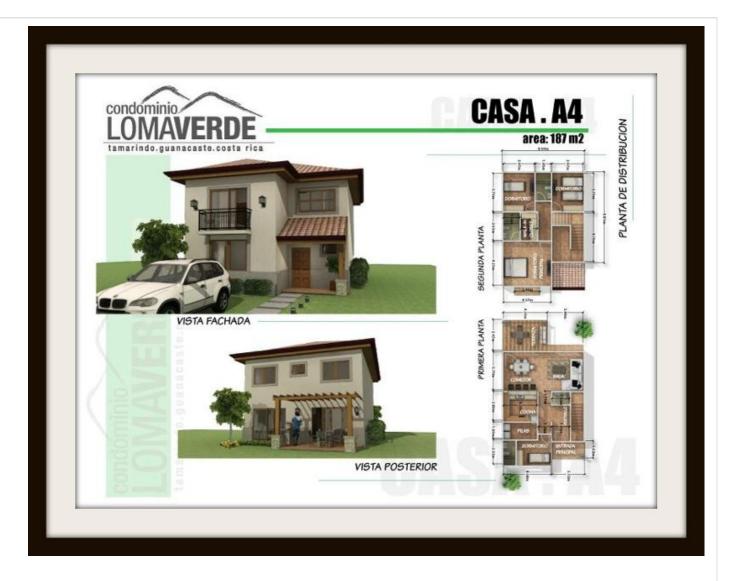

**Casa A4** 4 Bedroom / 3.5 Bath, Dining Room, Kitchen, Laundry Room and Terrace Introductory Price \$ 197,500